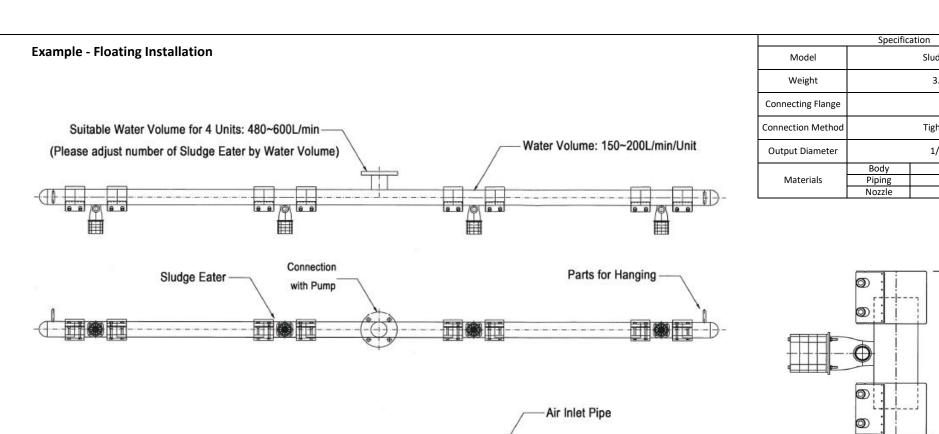

## Farms For Aquaculture Farms

Three Significant Features of "Sludge Eater"

- "Sludge Eater" supplies oxygen to entire Water inside Tank by adjusting nozzle angle and automatically supplies air by the injection effects.
- "Sludge Eater" enhances Aeration Effects even at shallow wa enabling high-speed and high-efficiency decomposition of organic matters and purification of circulating water.
- "Sludge Eater" contributes to enhance the productivity of Aquaculture products.