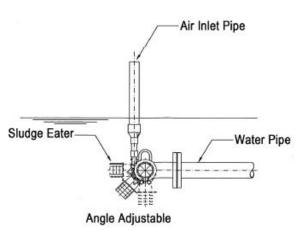

## Farms For Aquaculture Farms

Three Significant Features of "Sludge Eater"

- "Sludge Eater" supplies oxygen to entire Water inside Tank by adjusting nozzle angle and automatically supplies air by the injection effects.
- "Sludge Eater" enhances Aeration Effects even at shallow wa enabling high-speed and high-efficiency decomposition of organic matters and purification of circulating water.
- "Sludge Eater" contributes to enhance the productivity of Aquaculture products.