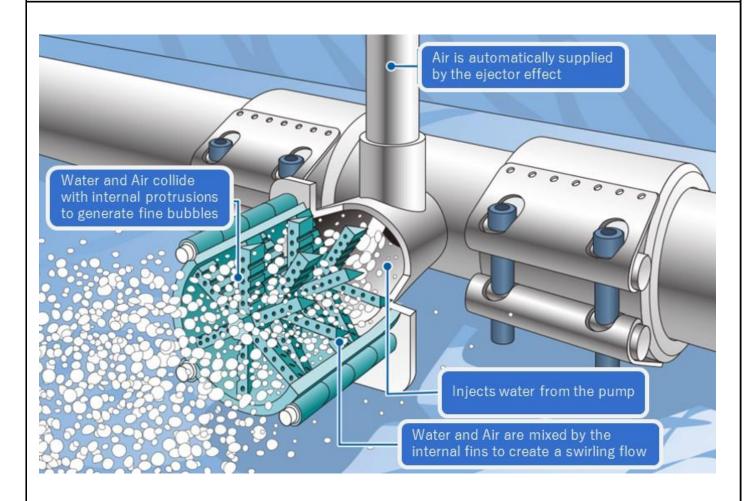

## Farms For Aquaculture Farms

Three Significant Features of "Sludge Eater"

- "Sludge Eater" supplies oxygen to entire Water inside Tank by adjusting nozzle angle and automatically supplies air by the injection effects.
- "Sludge Eater" enhances Aeration Effects even at shallow wa enabling high-speed and high-efficiency decomposition of organic matters and purification of circulating water.
- "Sludge Eater" contributes to enhance the productivity of Aquaculture products.