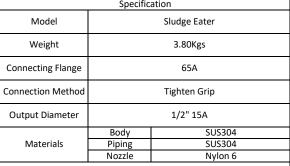

## Farms For Aquaculture Farms

Three Significant Features of "Sludge Eater"

- "Sludge Eater" supplies oxygen to entire Water inside Tank by adjusting nozzle angle and automatically supplies air by the injection effects.
- "Sludge Eater" enhances Aeration Effects even at shallow wa enabling high-speed and high-efficiency decomposition of organic matters and purification of circulating water.
- "Sludge Eater" contributes to enhance the productivity of Aquaculture products.